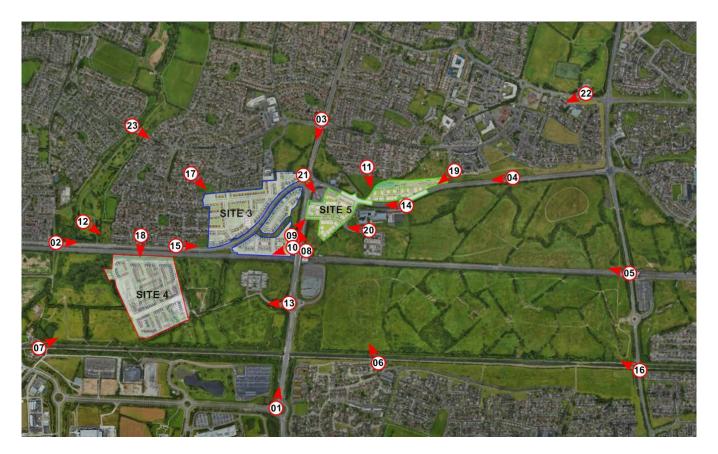

Example Operational Visual Impact Assessment:

Slight / Moderate, Short term Negative impact.

View Location points.

## 2.0 Operational Impact Assessment.

|        | Site 3.       | Site 4.     | Site 5.         |
|--------|---------------|-------------|-----------------|
| View 1 | Not Visible   | Not Visible | Not Visible     |
| View 2 | Not Visible   | Not Visible | Not Visible     |
|        |               |             | % Imperceptible |
| View 3 | Imperceptible | Not Visible | Moderate        |
|        |               |             | Slight          |
| View 4 | Not Visible   | Not Visible | Moderate        |
|        |               |             | Slight          |
| View 5 | Not Visible   | Not Visible | Moderate        |
|        |               |             | Slight          |

| View 6  | Not Visible     | Not Visible           | Not Visible           |
|---------|-----------------|-----------------------|-----------------------|
| View 7  | Not Visible     | Not Visible           | Not Visible           |
|         |                 | % Imperceptible       |                       |
| View 8  | Slight          | Not Visible           | Moderate              |
| View 9  | Not Visible     | Not Visible           | Moderate              |
|         |                 |                       | Significant           |
|         |                 |                       | Negative / Short term |
| View 10 | Moderate        | Not Visible           | Not Visible           |
|         | Positive        | % Imperceptible       |                       |
| View 11 | Not Visible     | Not Visible           | Moderate Slight       |
| View 12 | Not Visible     | Moderate Significant  | Not Visible           |
|         |                 | Negative / Short term |                       |
| View 13 | Not Visible     | Not Visible           | Not Visible           |
|         | % Imperceptible |                       |                       |
| View 14 | Not Visible     | Not Visible           | Moderate              |
|         |                 |                       | Positive              |
| View 15 | Moderate        | Not Visible           | Not Visible           |
|         | Slight          |                       |                       |
|         | Positive        |                       |                       |
| View 16 | Not Visible     | Not Visible           | Not Visible           |
| View 17 | Moderate        | Not Visible           | Not Visible           |
|         | Slight          |                       |                       |

| View 18 | Not Visible | Moderate Significant<br>Negative / Short term | Not Visible           |
|---------|-------------|-----------------------------------------------|-----------------------|
| View 19 | Not Visible | Not Visible                                   | Moderate              |
|         |             |                                               | Slight                |
|         |             |                                               | Positive              |
| View 20 | Not Visible | Not Visible                                   | Moderate              |
|         |             |                                               | Significant           |
|         |             |                                               | Negative / Short term |
| View 21 | Not Visible | Not Visible                                   | Moderate              |
|         |             |                                               | Slight                |
| View 22 | Not Visible | Not Visible                                   | Not Visible           |
| View 23 | Not Visible | Not Visible                                   | Not Visible           |